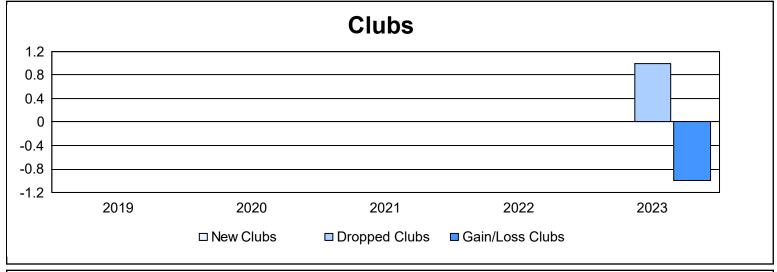

District 110CO As of June 2023 Cumulative

| Year      | New<br>Clubs | Dropped<br>Clubs | Gain/<br>Loss<br>Clubs | New<br>Members | Charter<br>Members | Reinstate<br>Members | Transfer<br>Members | Total<br>Member<br>Added | Total<br>Members<br>Dropped | Gain/<br>Loss<br>Members |
|-----------|--------------|------------------|------------------------|----------------|--------------------|----------------------|---------------------|--------------------------|-----------------------------|--------------------------|
| 2018-2019 | 0            | 0                | 0                      | 98             | 0                  | 12                   | 2                   | 112                      | 187                         | -75                      |
| 2019-2020 | 0            | 0                | 0                      | 109            | 0                  | 0                    | 20                  | 129                      | 143                         | -14                      |
| 2020-2021 | 0            | 0                | 0                      | 62             | 0                  | 20                   | 30                  | 112                      | 191                         | -79                      |
| 2021-2022 | 0            | 0                | 0                      | 75             | 0                  | 5                    | 23                  | 103                      | 160                         | -57                      |
| 2022-2023 | 0            | 1                | -1                     | 97             | 0                  | 10                   | 6                   | 113                      | 183                         | -70                      |
| Average   | 0            | 0                | 0                      | 88             | 0                  | 9                    | 16                  | 114                      | 173                         | -59                      |